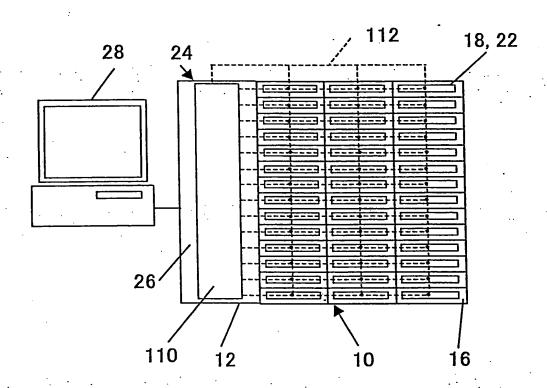

Atty. Ref.: 9694-000003/NP

1/21

BEST AVAILABLE COPY

Fig. 1



Fig. 2



Fig. 3





4/21















Fig. ZOA



12/21

Fig, 20B



Fig. 20C



14/21

Fig. 20D



10/502457

15/21

Fig. 20E



16/21



To/From SDL
Control Signals Storage Element interface



Fig. 23



Fig. 24



20/21



Title: DATA STORAGE SYSTEM
Inventors: Kirk Donald WILSON, et al.

Atty. Ref.: 9694-000003/NP

21/21

Fig. 26



10.1502 457

## This Page is Inserted by IFW Indexing and Scanning Operations and is not part of the Official Record

## **BEST AVAILABLE IMAGES**

Defective images within this document are accurate representations of the original documents submitted by the applicant.

| Defects in the images include but are not limited to the items checked: |
|-------------------------------------------------------------------------|
| ☐ BLACK BORDERS                                                         |
| ☐ IMAGE C